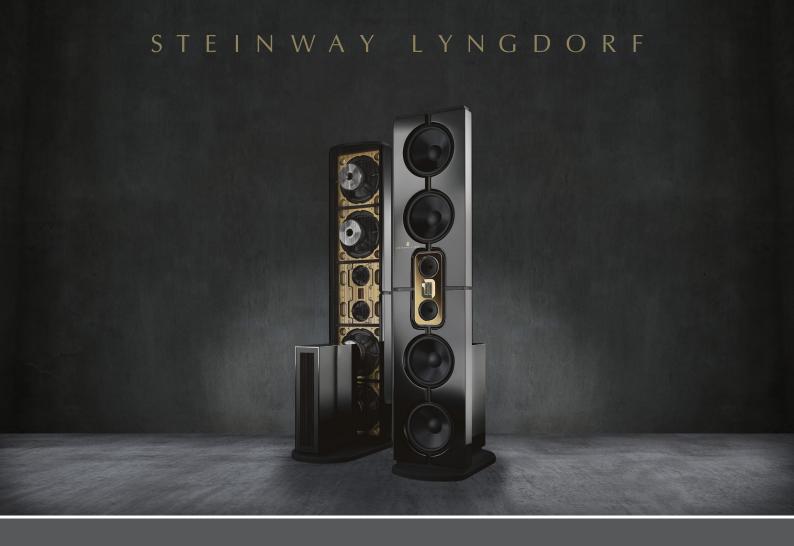

# Steinway & Sons MODEL D

The Model D is a full range floor-standing dipole speaker which emits sound from both front and back. Unrestricted by the vibrations of conventional cabinets, it interacts with the room like a Steinway & Sons grand piano does, resulting in extremely open and life-like musicality, with no resonance and no coloration.

#### A FLAGSHIP MASTERPIECE

The Steinway & Sons Model D speaker offers one of the most exquisite audio experiences in the world. This flagship masterpiece is designed for the discriminating audio aficionado. Combining state-of-the-art innovations in sound reproduction with finely-crafted aesthetics, the Model D is the first - and best - speaker of its kind.

#### **BUILT BETTER**

With more than 170 hours of precision machining behind each speaker, the Model D speaker is a rugged powerhouse of strength and performance. The baffle is milled from solid blocks of aluminum to offer complete stability to the drive units. The result is perfect audio reproduction and completely stabilized synchronicity between signal and sound.

### FINISHING TOUCHES

For the most formal presentation, the Model D is available in an iconic black lacquer. And to complement any personal style, it's also available in a wide selection of exquisite custom wood and high-gloss color lacquers.