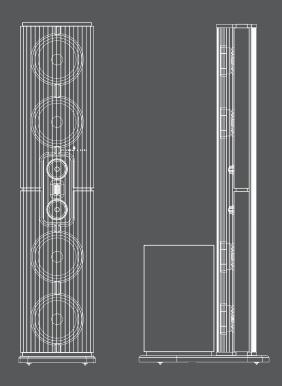

Dimensions (W x H x D):  $46.4 \times 205.8 \times 79.7 \; cm \, / \, 18.27 \times 81.02 \times 31.27 \; in$ 

174 kg / 383.6 lbs Weight:

High-gloss black with gold or chrome accents Custom colors and wood finishes available Finish: